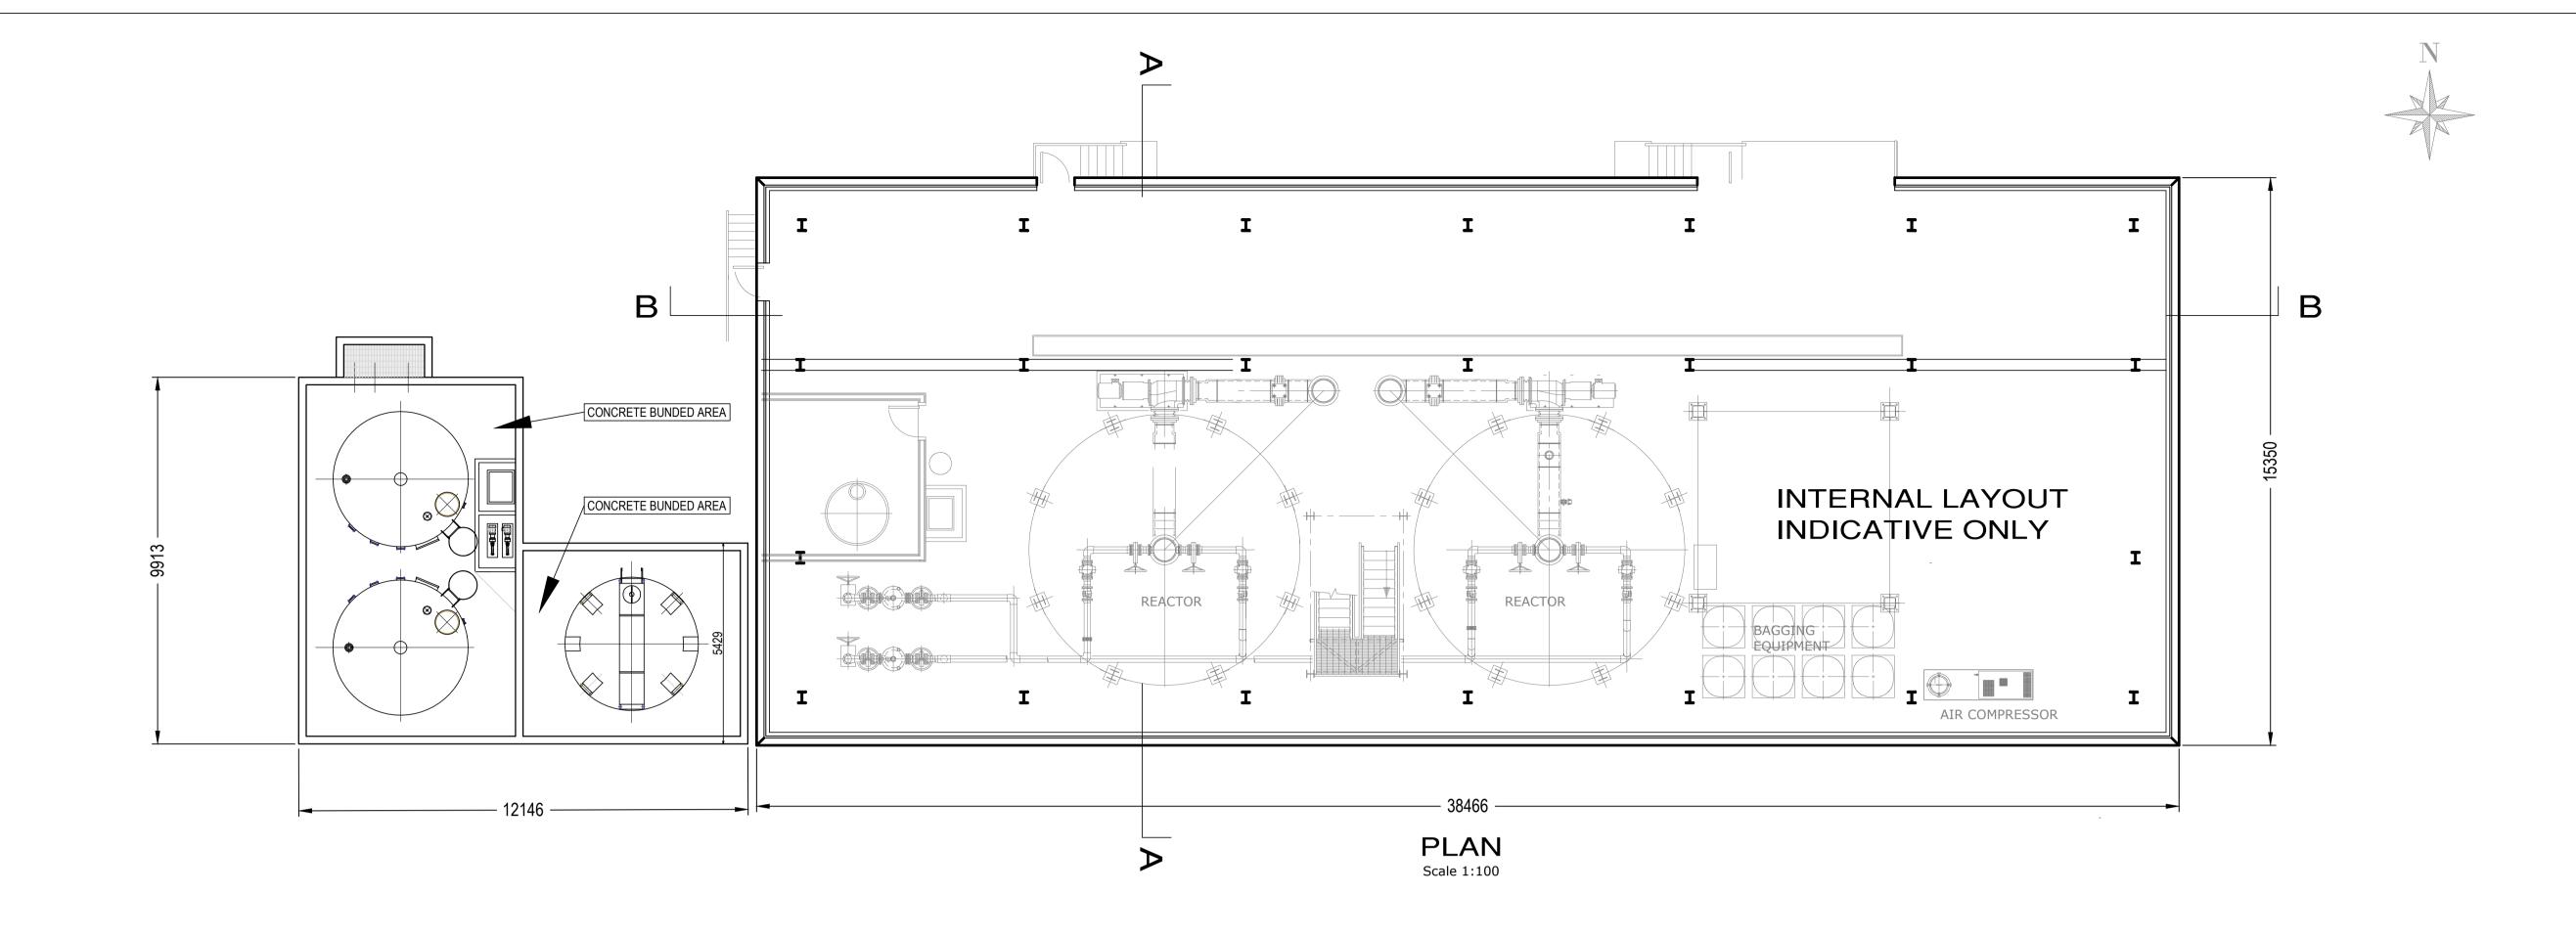

Ring01/JBB-Y14701/TJOC-14040/RHDHV-BB4342 @A1

P-FIXATION PLANT BUILDING PLAN AND SECTION

1:100@A1 1:200@A3 Y15710-PL-952

Paul O'Toole, Architects
9 Clarinda Park North, Dun Laoghaire, Co.Dublin. Telephone.2841065 Fax.2843563 E-Mail info@potarch.ie