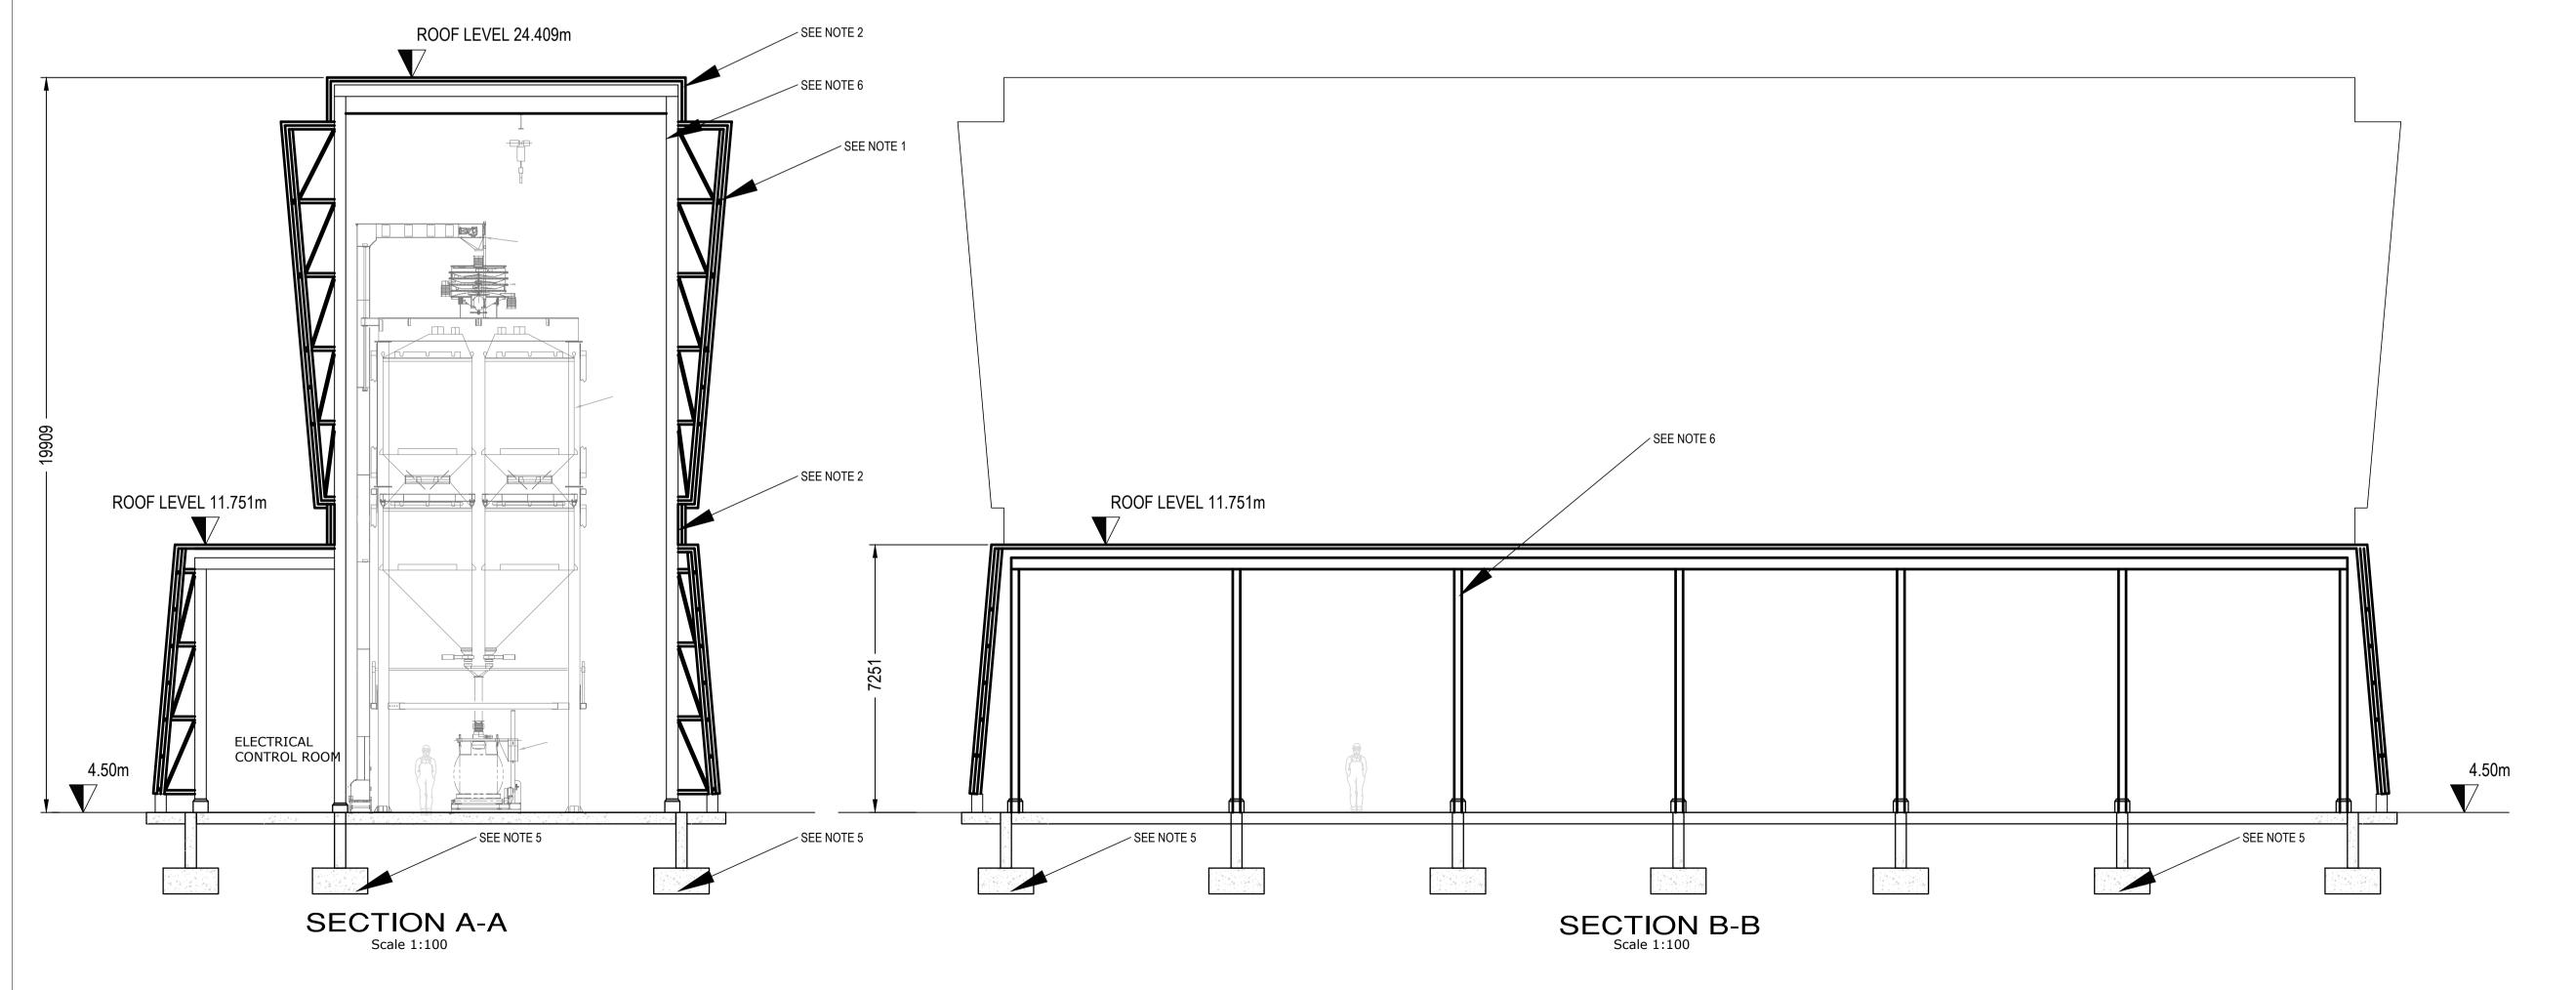

- 1. Phosphorus Recovery building walls to be double canted steel frame clad in profiled metal panels
- 2. Lower and upper sections separated by horizontal 'shadow' band to decrease apparent mass
- 3. Flat roof to be at similar height to the adjacent SBR units & be clad in same darker coloured cladding as 'band'
- 4. Sloping profile to complement the adjoining WTE building.
- 5. Floor slab and foundations to Engineer's design and specification.
- 6. Structural Design and specification of building to Engineer's Design.

Ring01/JBB-Y14701/TJOC-14040/RHDHV-BB4342 @A1

P-FIXATION PLANT BUILDING PLAN AND SECTION

1:100@A1 1:200@A3 Y15710-PL-952

Paul O'Toole, Architects
9 Clarinda Park North, Dun Laoghaire, Co.Dublin. Telephone.2841065 Fax.2843563 E-Mail info@potarch.ie